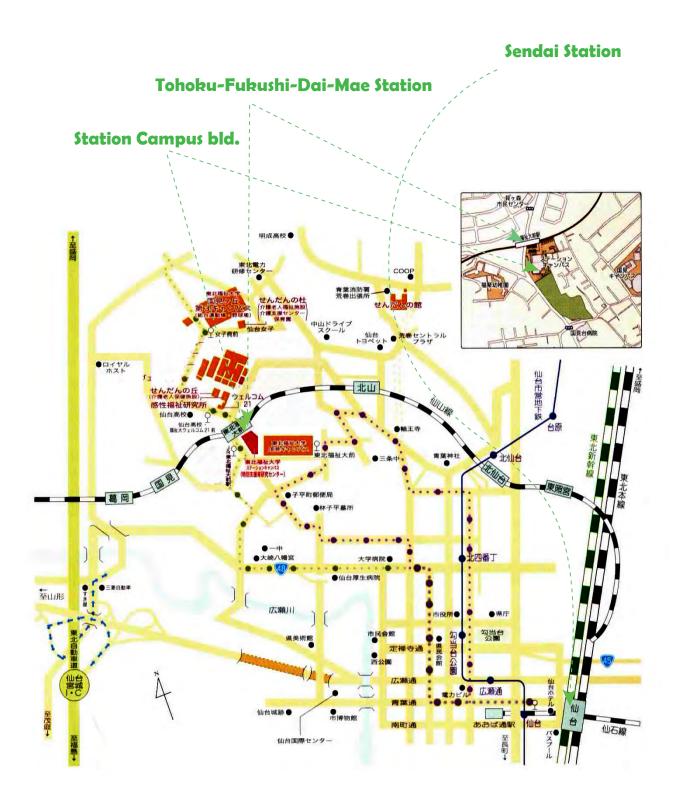

## Socio-political and Business Aspects of Care in an Era of Demographic Change

Friday, 7th March, 2008

Venue: Station Campus Bld 8F, International Conference Hall, Tohoku Fukushi University (the Tohoku-Fukushi-Dai-Mae Station, JR Senzan Line from Sendai-Station)

### Access:

Tohoku-Fukushi-Dai-Mae Station, 11 min. by JR Senzan Line from Sendai-Station JR 仙山線:「東北福祉大前駅」下車, 仙台駅 下り(山形方面)約 11 分

Tel. 070-5475-5420 (Alexei Kononenko)