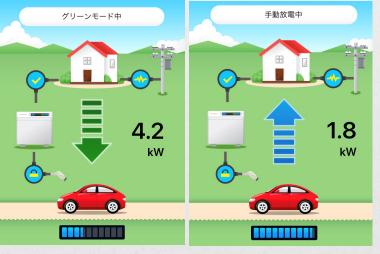

### Carbon neutral farming & life

0

Research works

• biodiversity

- landscape
- •water resources
- forest
- •N-flow

etc.