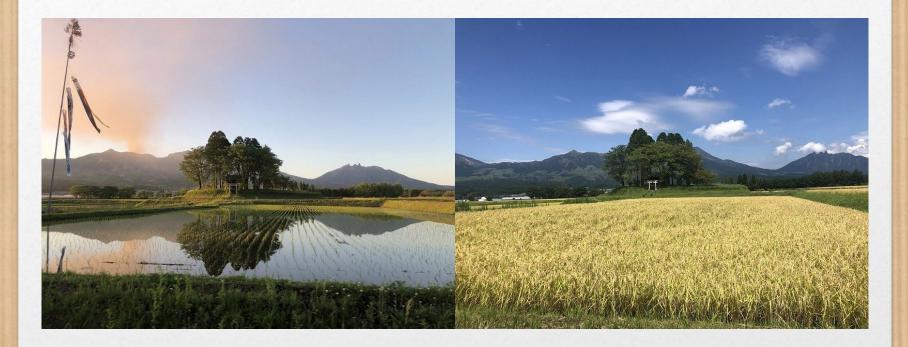

### over 6.5ha paddy fields (organic rice) and 20 mother cattle (+calfs)

Almost middle of Kyusyu Island

### GIAHS Globally Important Agricultural Heritage System

Since 2013