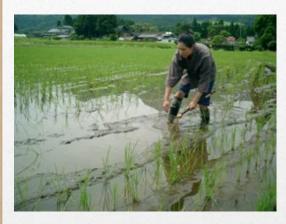

### over 6.5ha paddy fields (organic rice) and 20 mother cattle (+calfs)

Almost middle of Kyusyu Island

### Nature positive agriculture

- No or little pesticide
- Organic fertilizer
- No chemical disinfection
- Direct marketing = face to face relationship