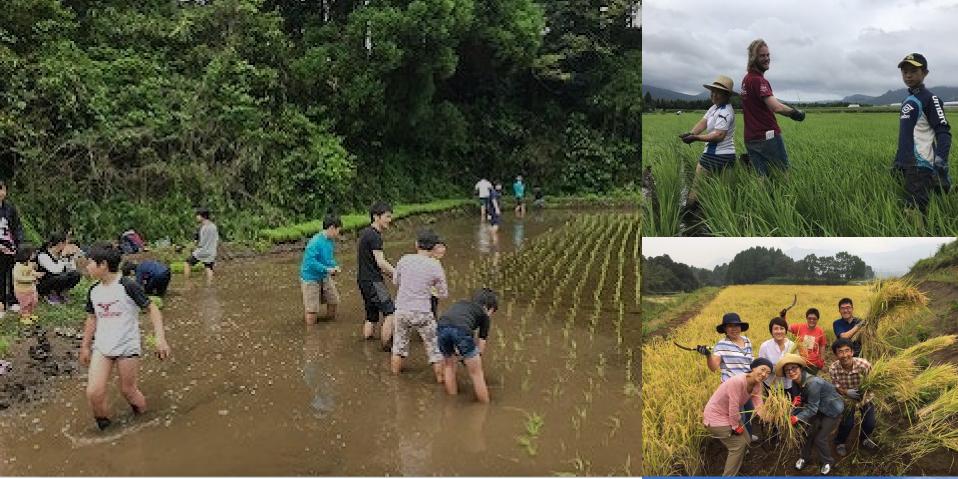

### Farmstay and internships

#### During pandemic, students stayed for one year

### Study x agriculture.