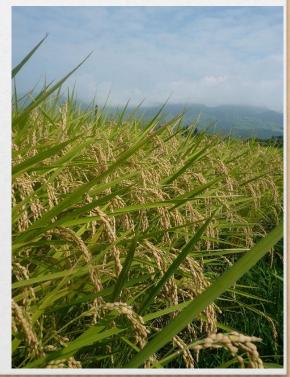

### over 6.5ha paddy fields (organic rice) and 20 mother cattle (+calfs)

Almost middle of Kyusyu Island

### Nature positive agriculture

- No or little pesticide
- Organic fertilizer
- No chemical disinfection
- Direct marketing = face to face relationship