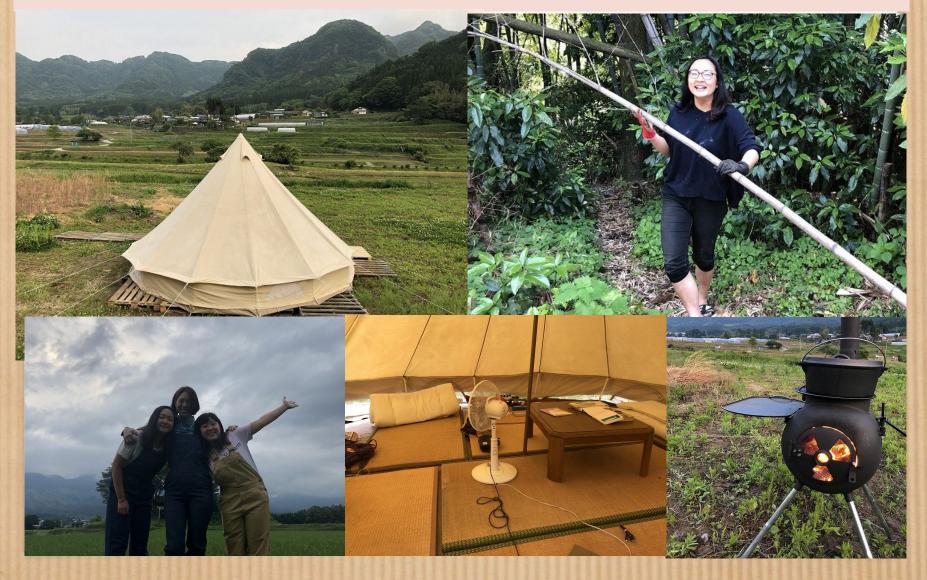

### Farmstay and internships

#### During pandemic, students stayed for one year

### Study x agriculture.