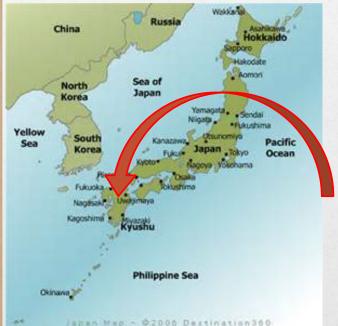

### over 6.5ha paddy fields (organic rice) and 20 mother cattle (+calfs)

Almost middle of Kyusyu Island