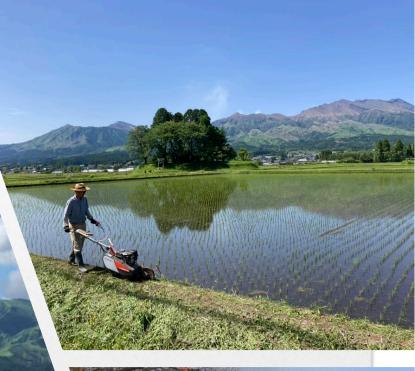

### over 6.5ha paddy fields (organic rice) and 20 mother cattle (+calfs)

Almost middle of Kyusyu Island

### Nature positive agriculture

- No or little pesticide
- Organic fertilizer
- No chemical disinfection
- Direct marketing = face to face relationship