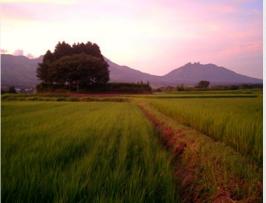

### over 6.5ha paddy fields (organic rice) and 20 mother cattle (+calfs)

Almost middle of Kyusyu Island

### GIAHS Globally Important Agricultural Heritage System

Since 2013