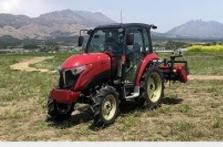

### over 6.5ha paddy fields (organic rice) and 20 mother cattle (+calfs)

Almost middle of Kyusyu Island