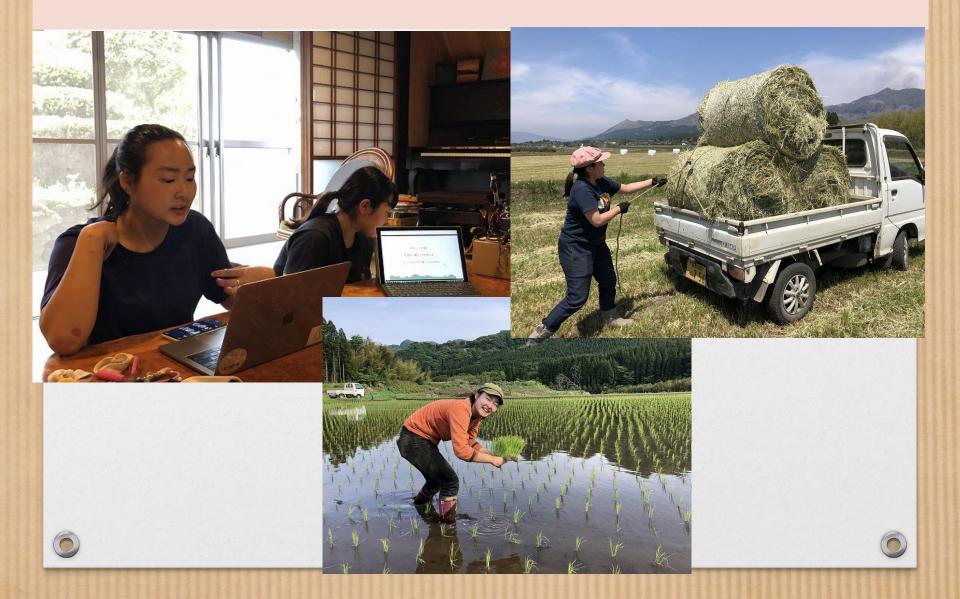

### Farmstay and internships

#### During pandemic, students stayed for one year

### Study x agriculture.